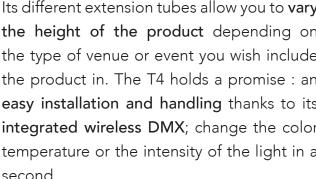

## Straight or Inclined

The wireless Hermatwist® assembly system allows you to change the angle of the head in just a few seconds

Autonomous, its integrated Lithium-ion battery offers up to 110 hours of use (depending on the setting of the dimmer) and frees you from the installation issues created by the many power cables.

360° Rotation Individually adjustable 4,5W Power

Integrated 150 Wh Li-Ion Battery

Event **Applications**  Integrated batteries

Remote controlled

**CCT Tunable** White

Wireless DMX

Installation in 30 seconds