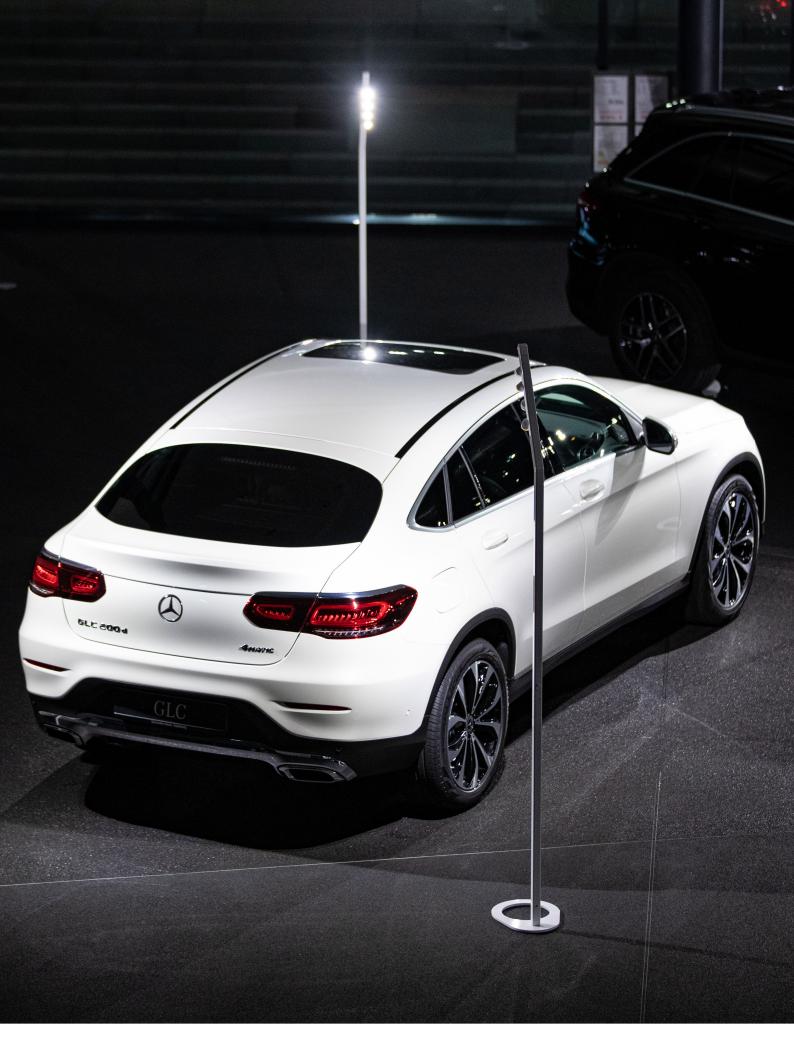

## Straight or Inclined

The wireless Hermatwist® assembly system allows you to change the angle of the head in just a few seconds

Autonomous, its integrated Lithium-ion battery offers up to 110 hours of use (depending on the setting of the dimmer) and frees you from the installation issues created by the many power cables.

360° Rotation Individually adjustable 4,5W Power

Integrated 150 Wh Li-Ion Battery

Event **Applications**  Integrated batteries

Remote controlled

**CCT Tunable** White

Wireless DMX

Installation in 30 seconds