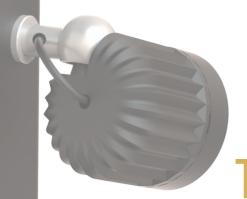

Its different extension tubes allow you to vary the height of the product depending on the type of venue or event you wish include the product in. The T4 holds a promise: an easy installation and handling thanks to its integrated wireless DMX; change the color temperature or the intensity of the light in a second.