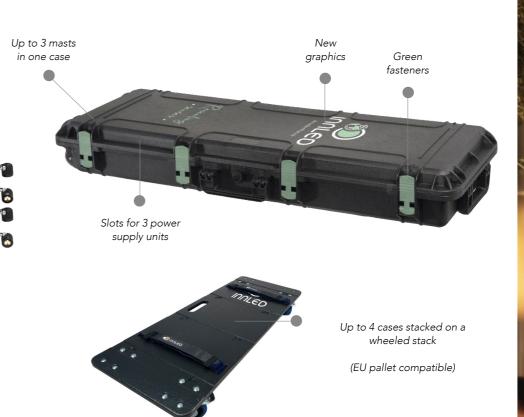

### AN IDENTIFIABLE CASE

- indoor & outdoor applications
- set-up in **30 seconds**
- DMX-RF system integrated into the mast
- CCT, RGB or fixed white with a CRI> 90
- up to 110h of autonomy, freeing you from the installation problems associated with cables
- **4 possible heights** with its two additional extensions
- compact packaging, including up to 3 masts