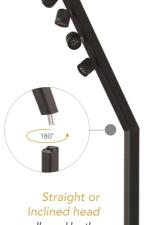

minimalist and timeless design.

360° rotation 4.5W Power

Integrated Li-Ion battery 2 x 70W Reconditioned Li-Ion cells Samsung 21700

allowed by the wireless Hermatwist® assembly system