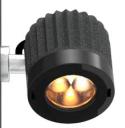

minimalist and timeless design.

360° rotation 4.5W Power

Integrated Li-Ion battery 2 x 70W Reconditioned Li-Ion cells Samsung 21700

allowed by the wireless Hermatwist® assembly system

**RGB** Fixed white